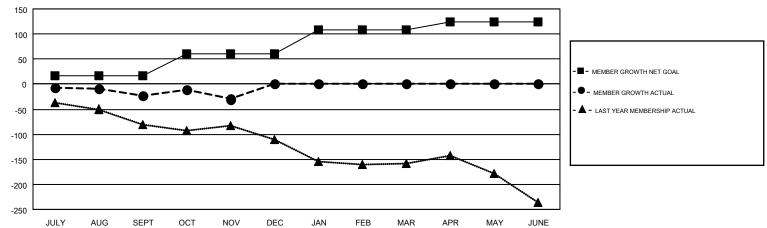

## GOALS AND ACTUAL MEMBERS CUMULATIVE

| DROPPED CLUBS: 0     |          | 59 CLUBS OF 160 ADDED 1 OR MORE<br>NEW MEMBERS | GENDER DISTRIBUTION  MALE 2,683 (68.51%) |                |     |
|----------------------|----------|------------------------------------------------|------------------------------------------|----------------|-----|
| DROPPED MEMBERS      |          |                                                | FEMALE                                   | 1,233 (31.49%) |     |
| DECEASED             | 14       | CLICK HERE FOR CUMULATIVE                      | TOTAL FAMILY UNIT MEMBERS                |                | 539 |
| CLUB CANCELLED OTHER | 0<br>148 | MEMBERSHIP DATA                                | FAMILY MEMBERS PAYING HALF               |                | 275 |
| TOTAL                | 162      |                                                | Doco                                     |                |     |